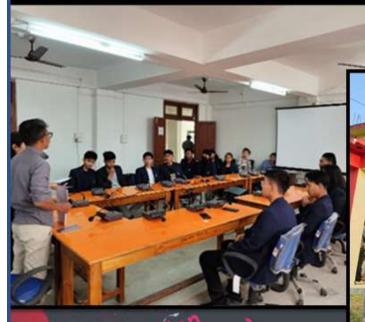

## <u>Report</u>

"Government Polytechnic Doyang Wokha Fusion Winter Fest 2024" was conducted on February 15<sup>th</sup> & 16<sup>th</sup>. The students along with teaching faculty were divided into two equal groups i.e., Falcon & Mahseers (**Annexure-I**.). Day 1 commenced with several events such as photography and flag design judged by the principal and other colourful competitions such as face painting, fashion design and Quiz competition with different themes as seen in **Annexure-II**. On Day 2 - 16/2/2024 indoor & outdoor sport events were organized as seen in **Annexure-III**. Student advisors Er. Imlong Chaba & Ar. Katila Jamir were the overall in charge for these two-day events.